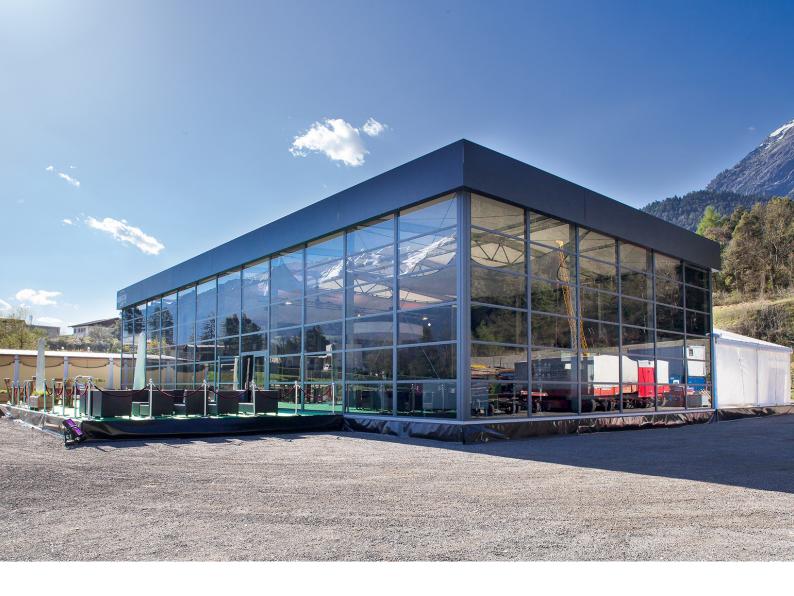

# Introduction to the structure

A blank canvas for innovation and customisation. Custom fit to specific requirements, this structure opens up opportunities never seen before in the structural industry.

Every system within can be individually configured to create not only a structural masterpiece but high-end, pioneering appearances.

This structure is totally demountable and relocatable, so if your plans change then the building can go with you.

- Single or multi story structure
- Designed for use as a permanent building
- Offering high-end structure possibilities
- Expansive variety of personalised structural and finish options

# **External Cladding**

Extensive glazing system can be personalised and altered to custom fit specific requirements of the structures use to enable open-plan structures or fully enclosed structures.

Further customisation options include: