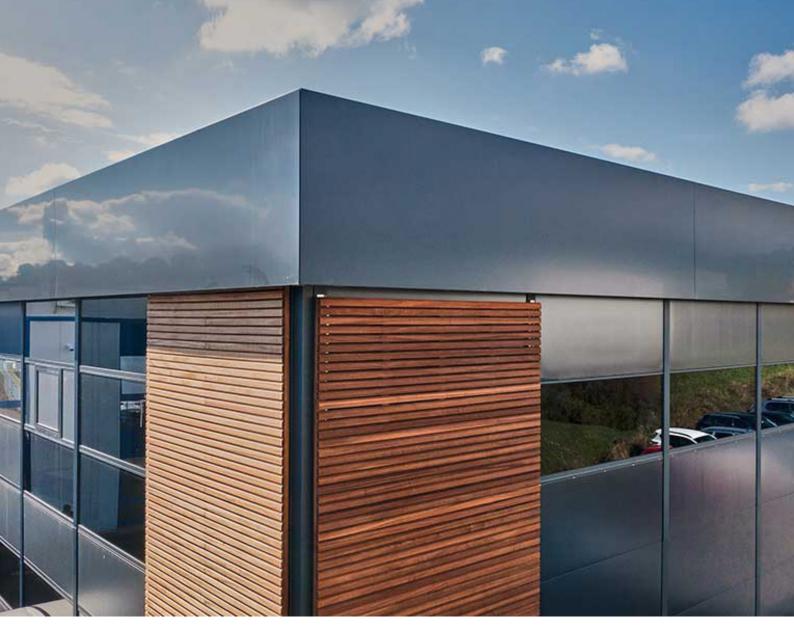

# **External Cladding**

Extensive glazing system can be personalised and altered to custom fit specific requirements of the structures use to enable open-plan structures or fully enclosed structures.

Further customisation options include:

- Coloured powder coated window frames
- ABS panelled wall,
- ◆ Thermal insulated cladding
- ◆ Tensioned PVC walling