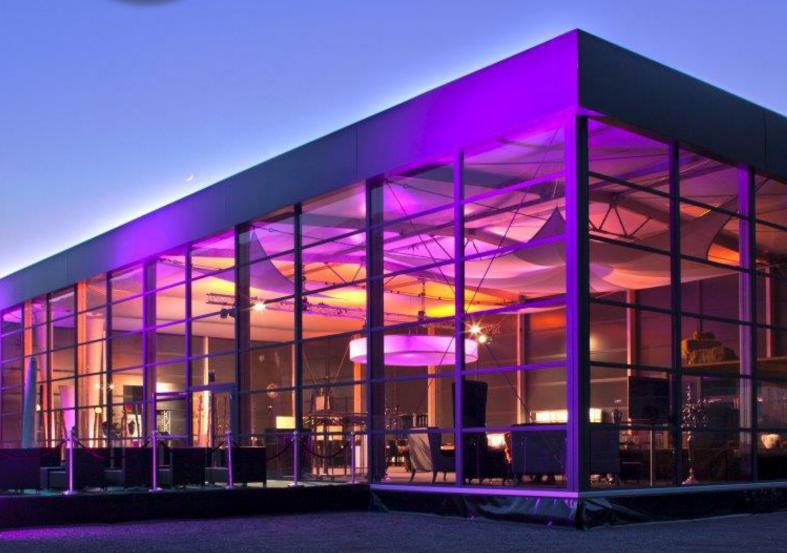

# Introduction to the structure

A blank canvas for innovation and customisation. Custom fit to specific requirements, this structure opens up opportunities never seen before in the structural industry.

Every system within can be individually configured to create not only a structural masterpiece but high-end, pioneering appearances.

This structure is totally demountable and relocatable, so if your plans change then the building can go with you.

- Single or multi story structure
- Designed for use as a permanent building
- Offering high-end structure possibilities
- Expansive variety of personalised structural and finish options

### **Options**

Options for the Manhattan structure include:

- Insulated, multi-layer thermo roofs
- Vertical or horizonal glass facades, interior cladding
- Single doors, double doors and sliding doors
- ◆ Floor and lighting systems
- ◆ Reusable and relocatable
- Rapid construction

# **External Cladding**

Extensive glazing system can be personalised and altered to custom fit specific requirements of the structures use to enable open-plan structures or fully enclosed structures.

Further customisation options include: