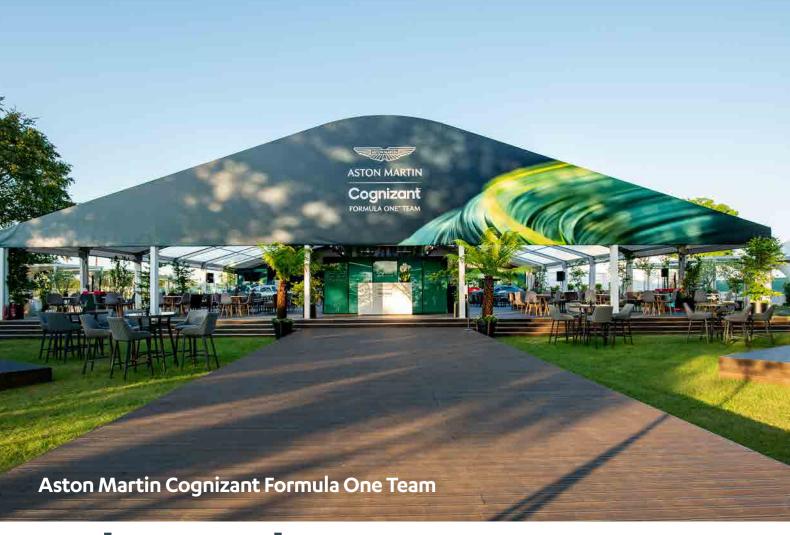

### Frasers Festival Marquees

At an exciting time of investment and growth, our client celebrated it's 40 year anniversary, by bringing together brands and people for the ultimate celebration using Fews festival structures.

Fews provided five structures which framed the activities and displays throughout the site which included a 7km obstacle course race, the display of premium brands and a series of acts on the main stage.

### **Premium Brand Display**

A 20 metre x 20 metre premium marquee on a 3 metre leg was the home of the Premium Brand Display. White tack off linings provided an "in-store" feel with glass doors, access ramps and handrails.