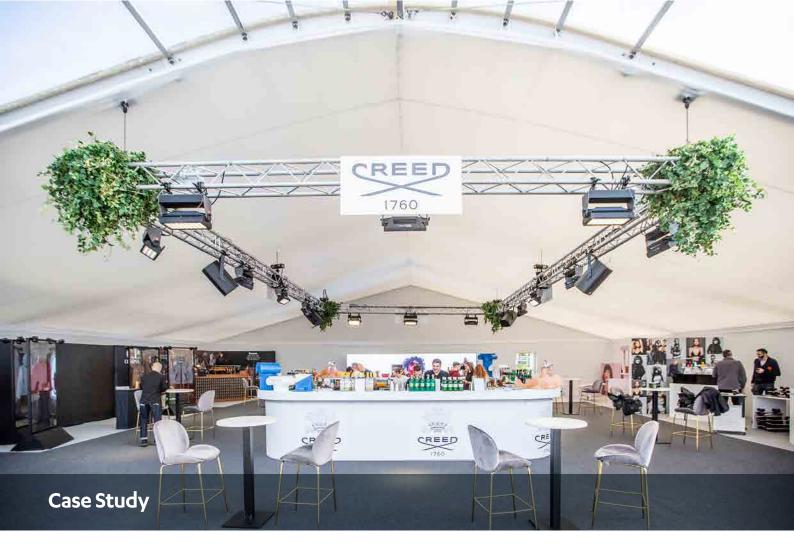

### **Premium Brand Display**

A 20 metre x 20 metre premium marquee on a 3 metre leg was the home of the Premium Brand Display. White tack off linings provided an "in-store" feel with glass doors, access ramps and handrails.