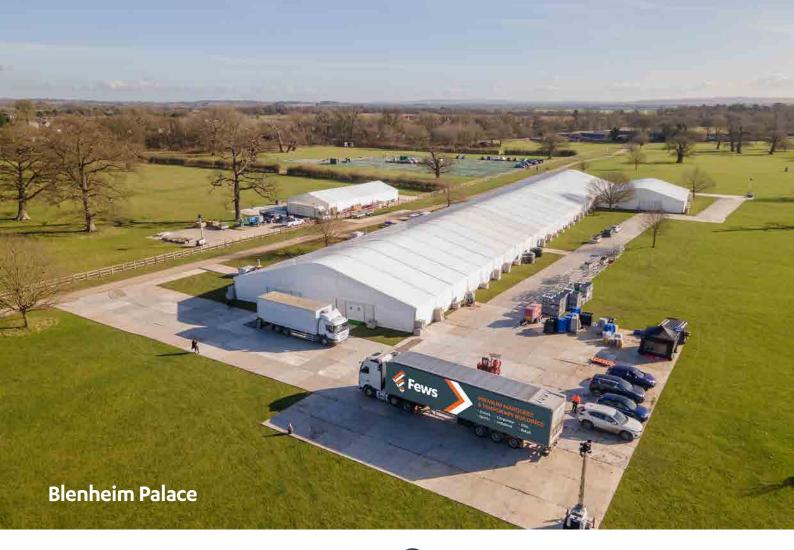

### Frasers Festival Marquees

At an exciting time of investment and growth, our client celebrated it's 40 year anniversary, by bringing together brands and people for the ultimate celebration using Fews festival structures.

Fews provided five structures which framed the activities and displays throughout the site which included a 7km obstacle course race, the display of premium brands and a series of acts on the main stage.