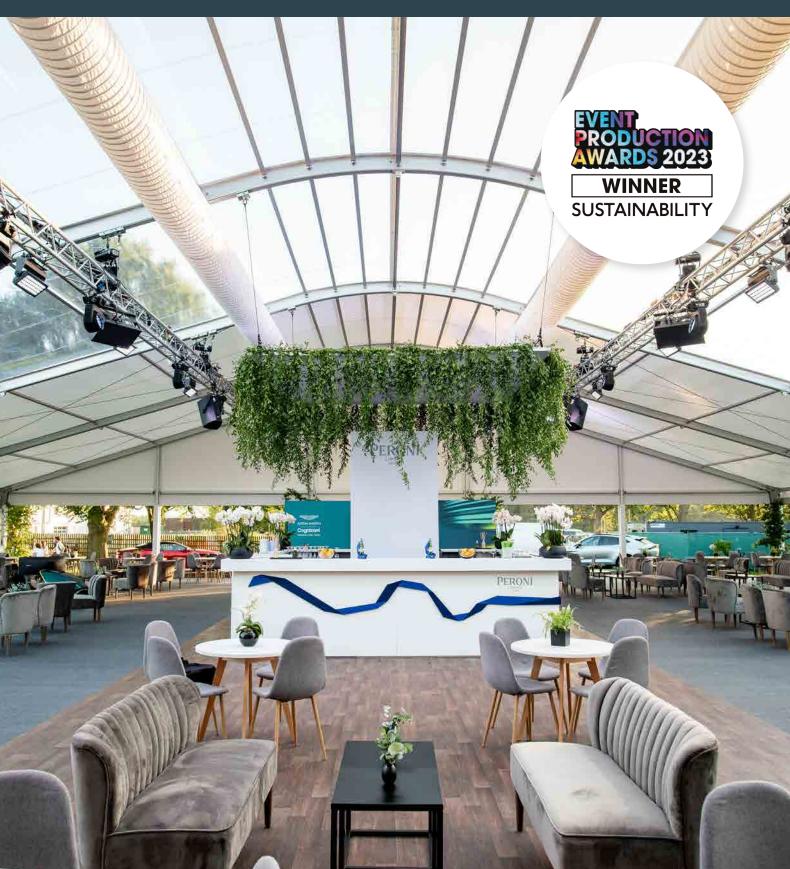

## Advanced Event Structures

Representing the latest generation of marquee technology, our prestigious Premium Marquees are ideal for clients who want to create large-scale events of the highest possible quality.

#### **An Innovative Structure**

- ◆ Innovative aluminium clearspan technology
- Available in a variety of widths, heights and wall finishes
- Excellent branding opportunities to make a real impact.

### **Heat Loss Minimised**

- ◆ Benefits from enhanced thermal properties
- Reduced impact of wind
- Ensures a quieter, warmer environment for guests

#### Ideal for:

- Corporate events
- Conferences
- Exhibitions
- Ice rinks
- Automotive showrooms
- Prestige hospitality
- Weddings
- Long Term Hire